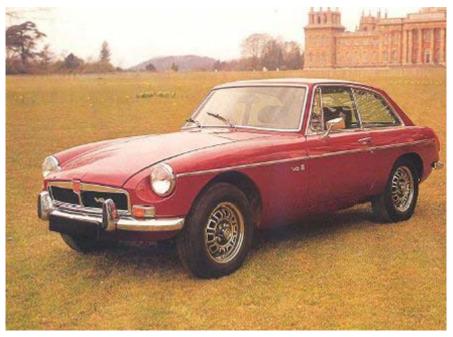

## THE FIRST MG V8!

The MGB GT VX is powered by a light skip 3.9 likes 75 engine which develops 197 hap at \$400 year.

It aim his Expect resultion train cover along where, not observe coding tion, should window, bette outcome morners, become weening lights and band not minutes. All as standard og Aprento.