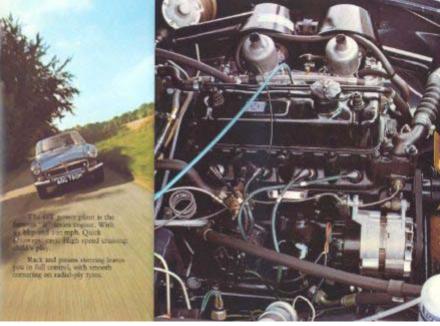

## THE FIRST MG V8!

The MGB GT VX is powered by a light skip 3.9 likes 75 engine which develops 197 hap at \$400 year.

It aim his Expect resultion train cover along where, not observe coding tion, should window, bette outcome morners, become weening lights and band not minutes. All as standard og Aprento.