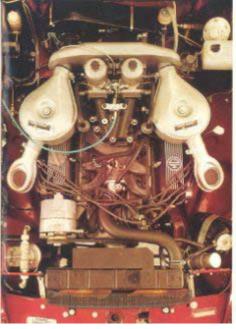

## THE FIRST MG V8!

The MGB GT VX is powered by a light skip 3.9 likes 75 engine which develops 197 hap at \$400 year.

It aim his Expect resultion train cover along where, not observe coding tion, should window, bette outcome morners, become weening lights and band not minutes. All as standard og Aprento.